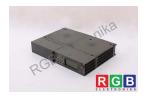

## Repair IBS S7 400 ETH DSC/I-T 27 31 102 PHOENIX CONTACT

We will repair every PHOENIX CONTACT device. If you cannot find the device that interests you, please contact us. We collect the devices free of charge via a courier or in person, thanks to which we are able to carry out the repair within several hours. We will diagnose your equipment for free, and if you do not decide on our service, you will not incur any costs. We offer 24 months warranty for all completed repairs. We are available 24/7, also at weekends and on holidays. Call us 24/7: +48 71 750 09 77 and receive immediate help.

## **SPECIFICATIONS**

MANUFACTURER PHOENIX CONTACT

MODEL IBS S7 400 ETH DSC/I-T 27 31 102

CATEGORY PLC Systems

**DIMENSIONS** 21.0 cm x 21.0 cm x 29.0 cm

WEIGHT 0.8 kg